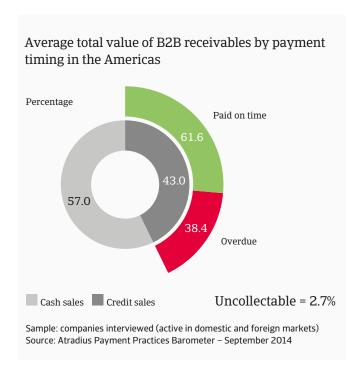

### The Americas: proportion of total B2B receivables by payment timing

Uncollectable

|          | (% of total value of credit sales) | (% of total value of receivables) |
|----------|------------------------------------|-----------------------------------|
| Americas | 38.39%                             | 2.69%                             |
| Europe   | 36.39%                             | 1.61%                             |
| Mexico   | 43.10%                             | 2.99%                             |
| USA      | 42.45%                             | 3.20%                             |
| Canada   | 33.96%                             | 2.05%                             |
| Brazil   | 33.50%                             | 2.63%                             |

Overdue

## By industry / by business size

| Total    |               | Industry                             |          | Business size     |       |                   |
|----------|---------------|--------------------------------------|----------|-------------------|-------|-------------------|
| Americas | Manufacturing | Wholesale / Retail<br>/ Distribution | Services | Micro-enterprises | SMEs  | Large enterprises |
| 38.4%    | 40.6%         | 41.3%                                | 34.7%    | 35.4%             | 39.0% | 39.5%             |

Sample: all companies interviewed