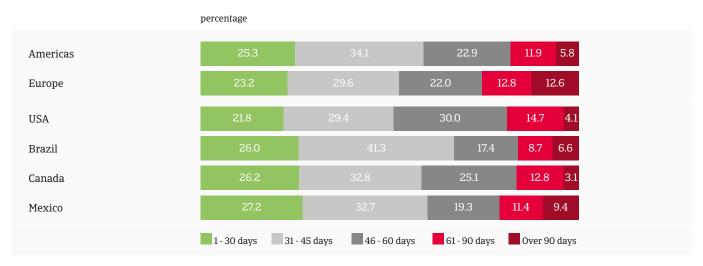

## Average DSO becomes a reason for concern for respondents in the Americas, when it is ... days longer than the payment term

Sample: all interviewed companies

Source: Atradius Payment Practices Barometer – September 2014

### By industry / by business size

|              |               | Industry                             |          | Business size     |        |                   |  |
|--------------|---------------|--------------------------------------|----------|-------------------|--------|-------------------|--|
|              | Manufacturing | Wholesale / Retail<br>/ Distribution | Services | Micro-enterprises | SMEs   | Large enterprises |  |
| 1-30 days    | 25.00%        | 28.57%                               | 23.34%   | 36.18%            | 20.22% | 21.21%            |  |
| 31-45 days   | 31.13%        | 32.03%                               | 37.18%   | 34.55%            | 34.16% | 32.32%            |  |
| 46-60 days   | 26.89%        | 20.78%                               | 21.90%   | 15.45%            | 26.74% | 24.24%            |  |
| 61-90 days   | 12.26%        | 12.99%                               | 10.95%   | 9.35%             | 13.26% | 12.12%            |  |
| Over 90 days | 4.72%         | 5.63%                                | 6.63%    | 4.47%             | 5.62%  | 10.10%            |  |

Sample: all interviewed companies