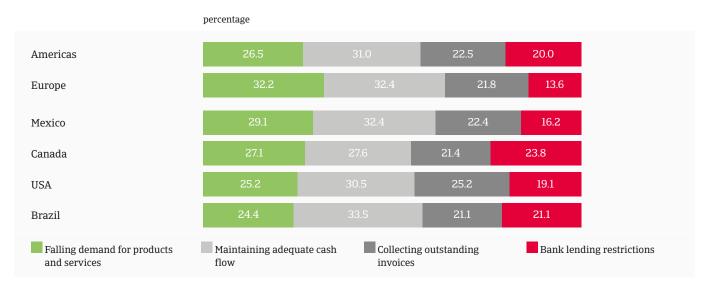

#### The greatest challenge to business profitability in 2014 for respondents in the Americas

Sample: all interviewed companies (active in domestic and foreign markets)

Source: Atradius Payment Practices Barometer – September 2014

#### By industry / by business size

|                                 |               | Industry                             |          |                   | Business size |                   |
|---------------------------------|---------------|--------------------------------------|----------|-------------------|---------------|-------------------|
|                                 | Manufacturing | Wholesale / Retail<br>/ Distribution | Services | Micro-enterprises | SMEs          | Large enterprises |
| Falling demand                  | 28.38%        | 23.65%                               | 27.10%   | 28.68%            | 25.92%        | 23.08%            |
| Adequate cash flow              | 24.89%        | 35.27%                               | 31.98%   | 36.76%            | 28.08%        | 28.85%            |
| Outstanding invoices collection | 24.89%        | 22.82%                               | 20.87%   | 19.12%            | 24.19%        | 24.04%            |
| Bank lending restrictions       | 21.83%        | 18.26%                               | 20.05%   | 15.44%            | 21.81%        | 24.04%            |

Sample: all interviewed companies