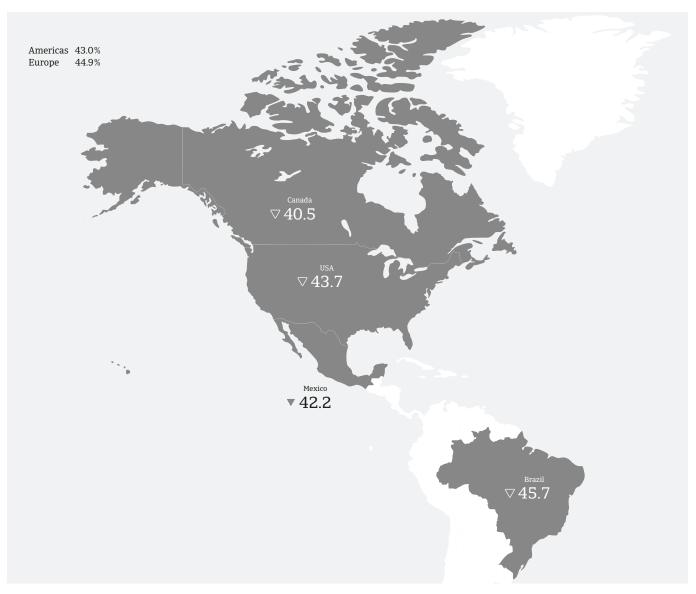

### The Americas: proportion of total B2B sales made on credit

Sample: all interviewed companies

Source: Atradius Payment Practices Barometer – September 2014

#### By industry / by business size

| Total    | Industry      |                                      |          |                   | Business size |                   |
|----------|---------------|--------------------------------------|----------|-------------------|---------------|-------------------|
| Americas | Manufacturing | Wholesale / Retail<br>/ Distribution | Services | Micro-enterprises | SMEs          | Large enterprises |
| 43.0%    | 44.4%         | 43.6%                                | 41.9%    | 40.0%             | 43.7%         | 47.7%             |

Sample: all companies interviewed