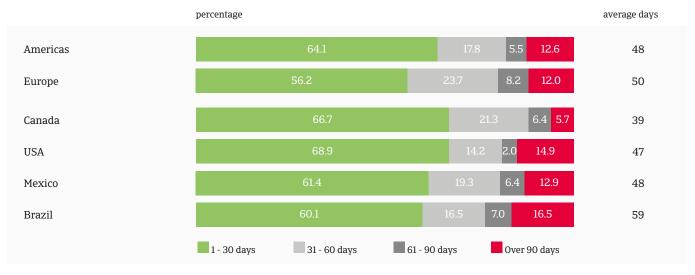

## The Americas: main reasons for payment delays by foreign B2B customers

|                                         | Insufficient<br>availability<br>of funds | Dispute<br>over quality<br>of goods<br>delivered<br>or service<br>provided | Goods<br>delivered<br>or service<br>provided<br>do not<br>correspond<br>to what was<br>agreed in<br>the contract | Complexity<br>of the<br>payment<br>procedure | Inefficien-<br>cies of the<br>banking<br>system | Incorrect<br>information<br>on invoice | Buyer using<br>outstanding<br>debts /<br>invoices as<br>a form of<br>financing | Formal<br>insolvency<br>of the buyer<br>(example:<br>liquidation,<br>receiver-<br>ship, bank-<br>ruptcy) | Invoice<br>was sent<br>to wrong<br>person | Other |  |
|-----------------------------------------|------------------------------------------|----------------------------------------------------------------------------|------------------------------------------------------------------------------------------------------------------|----------------------------------------------|-------------------------------------------------|----------------------------------------|--------------------------------------------------------------------------------|----------------------------------------------------------------------------------------------------------|-------------------------------------------|-------|--|
| Americas                                | 37.25%                                   | 23.35%                                                                     | 20.68%                                                                                                           | 33.51%                                       | 32.98%                                          | 25.49%                                 | 22.64%                                                                         | 28.16%                                                                                                   | 25.49%                                    | 3.03% |  |
| Europe                                  | 35.67%                                   | 18.98%                                                                     | 16.10%                                                                                                           | 23.93%                                       | 23.76%                                          | 17.56%                                 | 23.60%                                                                         | 18.33%                                                                                                   | 14.36%                                    | 8.48% |  |
| Mexico                                  | 40.54%                                   | 20.27%                                                                     | 16.89%                                                                                                           | 33.78%                                       | 33.78%                                          | 22.97%                                 | 23.65%                                                                         | 27.70%                                                                                                   | 28.38%                                    | 4.73% |  |
| Canada                                  | 38.93%                                   | 28.24%                                                                     | 21.37%                                                                                                           | 30.53%                                       | 25.95%                                          | 27.48%                                 | 22.14%                                                                         | 22.14%                                                                                                   | 22.14%                                    | 4.58% |  |
| USA                                     | 38.30%                                   | 28.37%                                                                     | 27.66%                                                                                                           | 34.75%                                       | 31.91%                                          | 22.70%                                 | 21.28%                                                                         | 31.21%                                                                                                   | 29.08%                                    | 2.13% |  |
| Brazil                                  | 31.21%                                   | 17.02%                                                                     | 17.02%                                                                                                           | 34.75%                                       | 39.72%                                          | 29.08%                                 | 23.40%                                                                         | 31.21%                                                                                                   | 21.99%                                    | 0.71% |  |
| Industry                                | Industry                                 |                                                                            |                                                                                                                  |                                              |                                                 |                                        |                                                                                |                                                                                                          |                                           |       |  |
| Manufacturing                           | 35.68%                                   | 23.78%                                                                     | 25.41%                                                                                                           | 37.30%                                       | 34.59%                                          | 30.27%                                 | 24.32%                                                                         | 33.51%                                                                                                   | 27.03%                                    | 1.62% |  |
| Wholesale<br>/ Retail /<br>Distribution | 40.24%                                   | 23.67%                                                                     | 20.12%                                                                                                           | 28.40%                                       | 31.36%                                          | 20.71%                                 | 27.22%                                                                         | 31.36%                                                                                                   | 27.81%                                    | 1.78% |  |
| Services                                | 36.23%                                   | 22.71%                                                                     | 16.91%                                                                                                           | 34.30%                                       | 32.85%                                          | 25.12%                                 | 17.39%                                                                         | 20.77%                                                                                                   | 22.22%                                    | 5.31% |  |
| Business size                           |                                          |                                                                            |                                                                                                                  |                                              |                                                 |                                        |                                                                                |                                                                                                          |                                           |       |  |
| Micro-<br>enterprises                   | 29.46%                                   | 19.64%                                                                     | 15.18%                                                                                                           | 33.04%                                       | 26.79%                                          | 18.75%                                 | 12.50%                                                                         | 25.00%                                                                                                   | 18.75%                                    | 7.14% |  |
| SMEs                                    | 39.44%                                   | 23.61%                                                                     | 22.78%                                                                                                           | 32.50%                                       | 34.72%                                          | 27.50%                                 | 26.11%                                                                         | 28.33%                                                                                                   | 26.67%                                    | 2.22% |  |
| Large<br>enterprises                    | 38.20%                                   | 26.97%                                                                     | 19.10%                                                                                                           | 38.20%                                       | 33.71%                                          | 25.84%                                 | 21.35%                                                                         | 31.46%                                                                                                   | 29.21%                                    | 1.12% |  |

Sample: all interviewed companies (active in domestic markets)