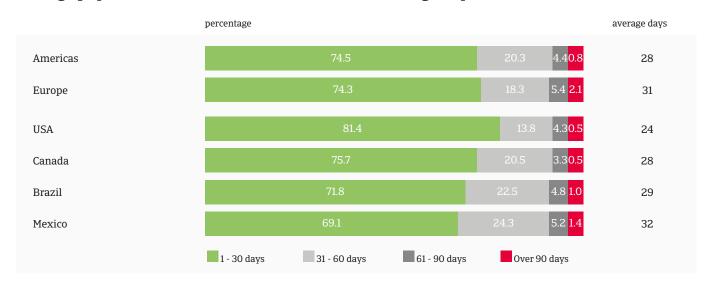

## Average payment terms recorded in the Americas (average days)

Sample: all interviewed companies

Source: Atradius Payment Practices Barometer – September 2014

## By industry / by business size

|              |               | Industry                             |          | Business size     |        |                   |  |
|--------------|---------------|--------------------------------------|----------|-------------------|--------|-------------------|--|
|              | Manufacturing | Wholesale / Retail<br>/ Distribution | Services | Micro-enterprises | SMEs   | Large enterprises |  |
| 1-30 days    | 70.74%        | 76.35%                               | 75.61%   | 81.62%            | 72.35% | 65.38%            |  |
| 31-60 days   | 22.27%        | 19.50%                               | 19.51%   | 15.44%            | 22.03% | 25.00%            |  |
| 61-90 days   | 6.11%         | 2.90%                                | 4.34%    | 2.94%             | 4.32%  | 8.65%             |  |
| Over 90 days | 0.87%         | 1.24%                                | 0.54%    | 0.00%             | 1.30%  | 0.96%             |  |
| Average days | 28            | 25                                   | 30       | 27                | 28     | 32                |  |

Sample: all interviewed companies