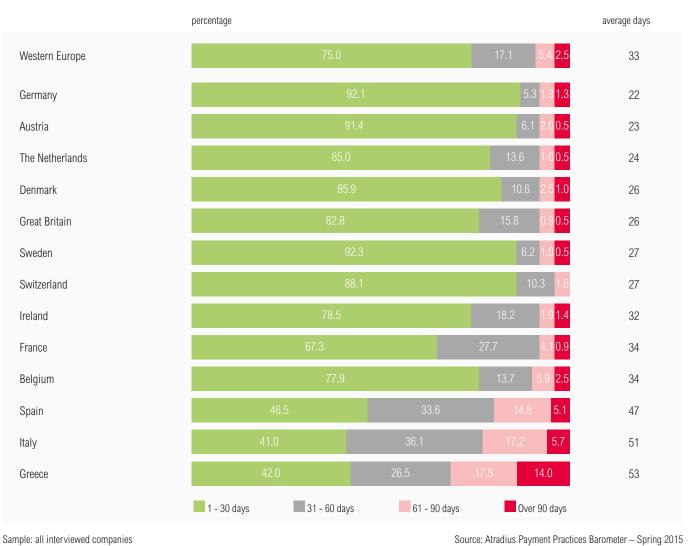

#### Western Europe: proportion of domestic and foreign past due B2B invoices

Sample: all interviewed companies

Source: Atradius Payment Practices Barometer - Spring 2015