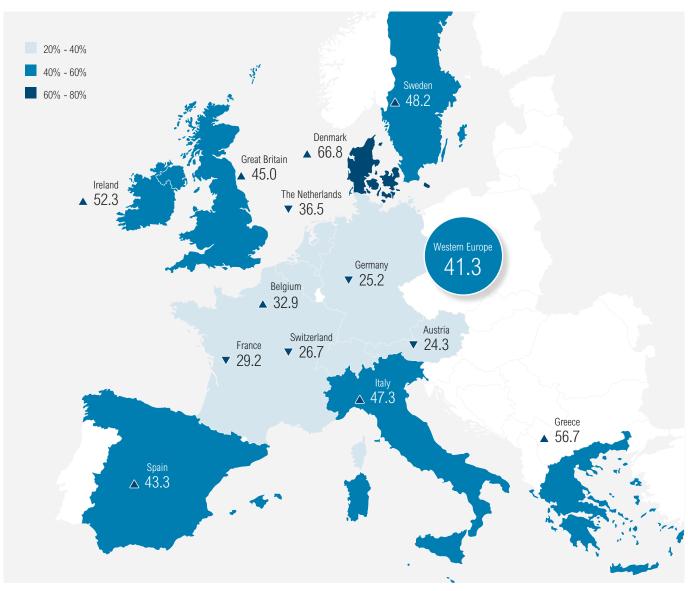

#### Western Europe: proportion of total B2B sales made on credit (domestic and foreign)

Sample: all interviewed companies

Source: Atradius Payment Practices Barometer – Spring 2015