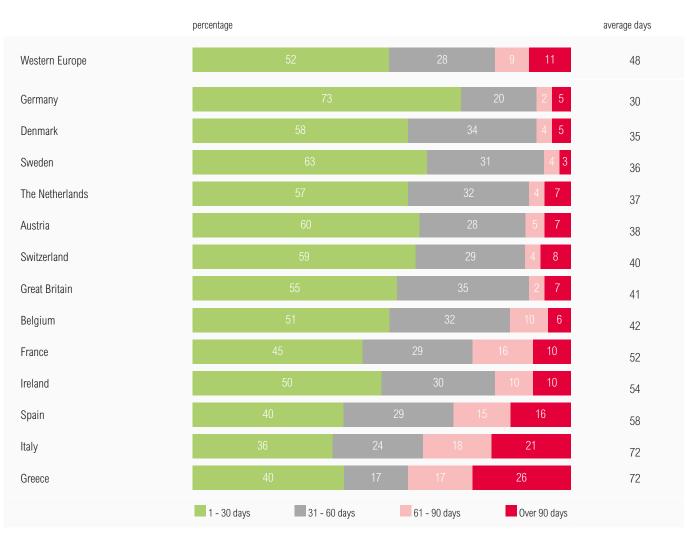

#### Average DSO recorded in Western Europe

Sample: all interviewed companies

Source: Atradius Payment Practices Barometer - Spring 2015