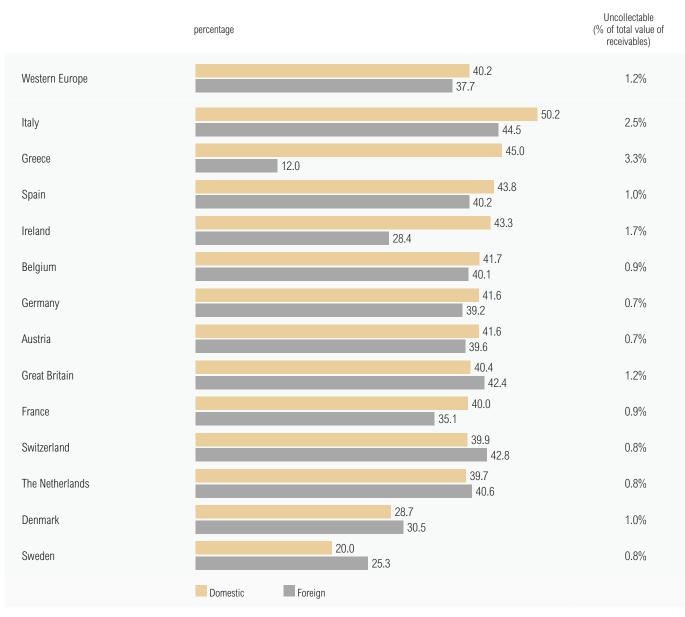

#### By industry / by business size

|                                    |               | Industry                             |          | Business size     |       |                   |  |
|------------------------------------|---------------|--------------------------------------|----------|-------------------|-------|-------------------|--|
|                                    | Manufacturing | Wholesale / Retail /<br>Distribution | Services | Micro-enterprises | SMEs  | Large enterprises |  |
| Domestic overdue                   | 41.2%         | 44.7%                                | 37.9%    | 38.3%             | 41.7% | 37.4%             |  |
| Foreign overdue                    | 36.8%         | 35.0%                                | 34.5%    | 33.3%             | 36.5% | 32.2%             |  |
| Uncollectable (domestic + foreign) | 1.1%          | 1.5%                                 | 0.8%     | 0.5%              | 1.3%  | 1.3%              |  |